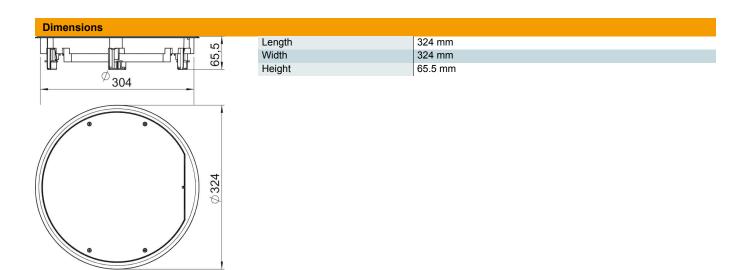

#### Master data

| Item number         | 7406807                |
|---------------------|------------------------|
| Туре                | ZESR9-2 U12T1019       |
| Description 1       | Junction box insert    |
| Description 2       | for universal mounting |
| Manufacturer        | OBO                    |
| Colour              | Grey-beige; RAL 1019   |
| Material            | Polyamide              |
| Smallest sales unit | 1                      |
| Unit of quantity    | Piece                  |
| Weight              | 298 kg                 |
| Weight unit         | kg/100 pc.             |

## Item number: 7406807

**Technical data** 

| Number of installable devices                     | 0                       |
|---------------------------------------------------|-------------------------|
| Version for                                       | Round                   |
| Floor care                                        | Dry                     |
| Floor height, min.                                | 63 mm                   |
| Suitable for raised floor installation            | yes                     |
| Suitable for screed-covered un-<br>derfloor ducts | yes                     |
| Suitable for cavity floor installation            | yes                     |
| Suitable for wet care                             | no                      |
| Suitable for underfloor box                       | 350                     |
| Suitable for underfloor ducts                     | yes                     |
| Nominal size for device installati-<br>on units   | R9                      |
| Frame version                                     | Carpet protection frame |
| Vertical load, large area                         | to 5,000 N              |
| Vertical load, small area                         | to 3,000 N              |
| Floor covering thickness                          | 5 mm                    |