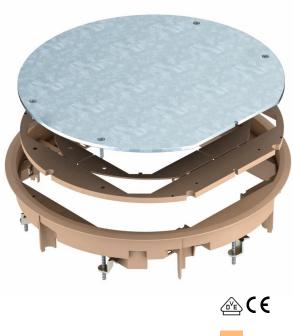

## Item number: 7406807

Junction box insert for blank closing of a round mounting opening of nominal size R9 in trunking systems and in raised and cavity floors for indoor use. With universal fixing bracket.

Polyamide carpet protection frame.

Floor covering recess 12 mm.

#### Master data

| Item number         | 7406807                |
|---------------------|------------------------|
| Туре                | ZESR9-2 U12T1019       |
| Description 1       | Junction box insert    |
| Description 2       | for universal mounting |
| Manufacturer        | OBO                    |
| Colour              | Grey-beige; RAL 1019   |
| Material            | Polyamide              |
| Smallest sales unit | 1                      |
| Unit of quantity    | Piece                  |
| Weight              | 298 kg                 |
| Weight unit         | kg/100 pc.             |