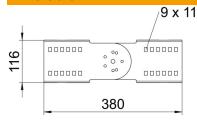

#### **Dimensions**

| Length          | 380 mm |
|-----------------|--------|
| Width           | 20 mm  |
| Height          | 110 mm |
| Plate thickness | 2.5 mm |