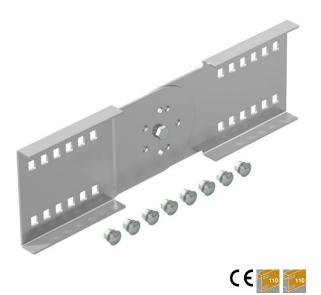

### **Adjustable connector A2**

**Item number: 6091338** 

Adjustable connector for wide span cable trays and ladders with a side height of

Including appropriate bolts, washers and nuts.

Stainless steel

Bright, treated

#### Master data

| Item number         | 6091338                  |
|---------------------|--------------------------|
| Туре                | WRGV 110 A2              |
| Description 1       | Adjustable connector     |
| Description 2       | for wide span system 110 |
| Manufacturer        | OBO                      |
| Dimension           | 110x380                  |
| Material            | Stainless steel          |
| Surface             | Bright, treated          |
| Surface standard    |                          |
| Smallest sales unit | 2                        |
| Unit of quantity    | Piece                    |
| Weight              | 120 kg                   |
| Weight unit         | kg/100 pc.               |

#### **Dimensions**

| Length          | 380 mm |
|-----------------|--------|
| Width           | 20 mm  |
| Height          | 110 mm |
| Plate thickness | 2.5 mm |