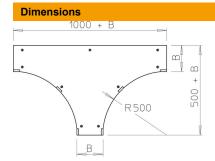

| Width           | 600 mm  |
|-----------------|---------|
| Plate thickness | 1.25 mm |
| Dimension B     | 600 mm  |
| Dimension H     | 15 mm   |