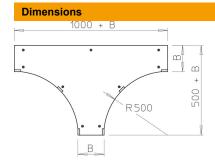

| Width           | 500 mm  |
|-----------------|---------|
| Plate thickness | 1.25 mm |
| Dimension B     | 500 mm  |
| Dimension H     | 15 mm   |