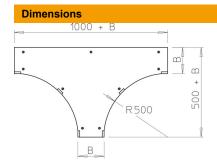

| Width           | 300 mm |  |
|-----------------|--------|--|
| Plate thickness | 1 mm   |  |
| Dimension B     | 300 mm |  |
| Dimension H     | 15 mm  |  |