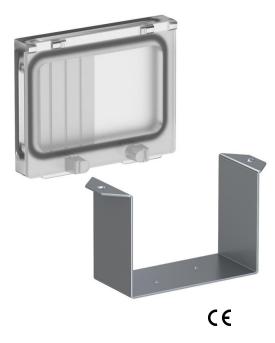

## Item number: 6109850

Cover and support clamp for the installation of protective equipment such as miniature circuit breakers or FI protection switches to max. four units.

Note: Use only in conjunction with the supports VHF-T1 or VHF-T2.