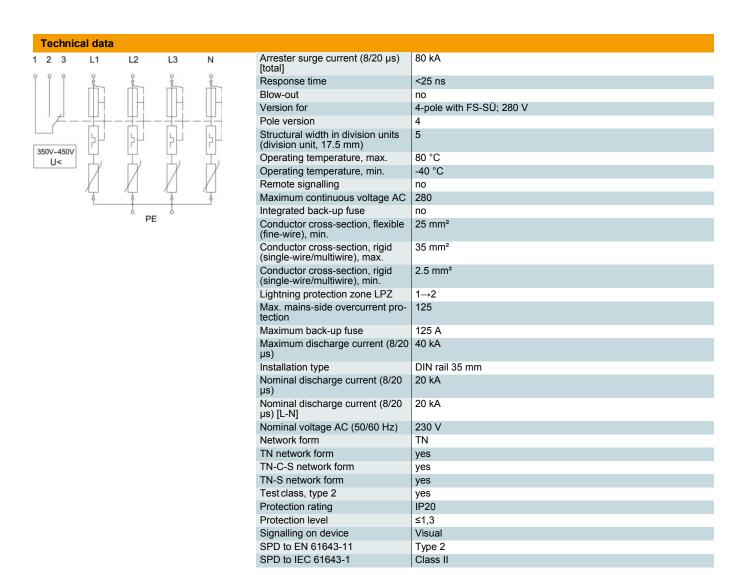

# Surge arrester, 4-pole with fuse monitoring 280 V

**Item number: 5096278** 

Surge arrester, type 2, ready for connection with remote signalling and voltage monitoring

- Complete unit consisting of upper part and base, pre-mounted and ready for connection
- Suitable for TN network systems
- With voltage monitoring of phases and function monitoring of arrester upper
- With remote signalling and potential-free changeover contact
- Plug-in upper part; upper part can be separated from base without tools
  Incl. thermal and dynamic cut-off unit
- With visual display of defects
- · High current conductivity and long service life
- \* Complete = cover and base