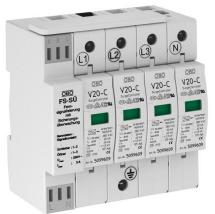

# Surge arrester, 4-pole with fuse monitoring 280 V

**Item number: 5096278** 

Surge arrester, type 2, ready for connection with remote signalling and voltage monitoring

- Complete unit consisting of upper part and base, pre-mounted and ready for connection
- Suitable for TN network systems
- With voltage monitoring of phases and function monitoring of arrester upper
- With remote signalling and potential-free changeover contact
- Plug-in upper part; upper part can be separated from base without tools
  Incl. thermal and dynamic cut-off unit
- With visual display of defects
- · High current conductivity and long service life
- \* Complete = cover and base

### Master data

| Item number         | 5096278                |
|---------------------|------------------------|
| Type                | V20-C 4+FS-SÜ          |
| Description 1       | SurgeController V20    |
| Description 2       | with safety monitoring |
| Manufacturer        | OBO                    |
| Dimension           | 280V                   |
| Smallest sales unit | 1                      |
| Unit of quantity    | Piece                  |
| Weight              | 56.5 kg                |
| Weight unit         | kg/100 pc.             |
|                     |                        |