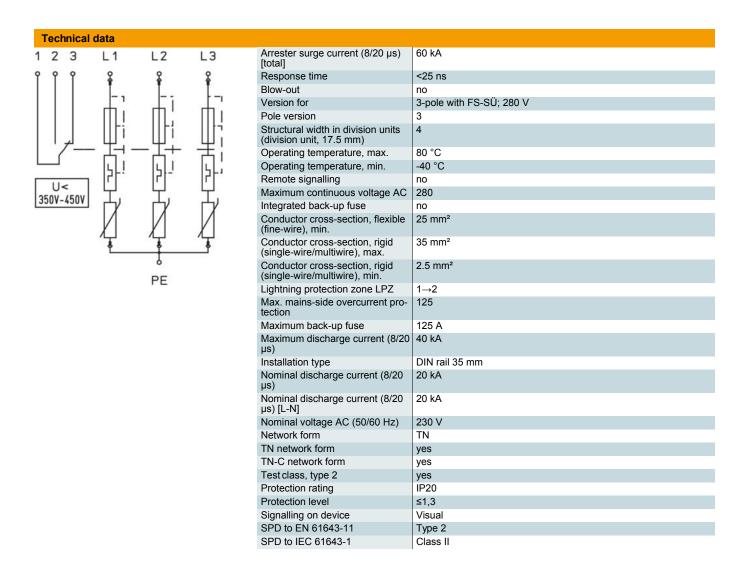

# Surge arrester, 3-pole with fuse monitoring 280 V

**Item number: 5096251** 

Surge arrester, type 2, ready for connection with remote signalling and voltage monitoring

- Complete unit consisting of upper part and base, pre-mounted and ready for connection
- Suitable for TN network systems
- With voltage monitoring of phases and function monitoring of arrester upper
- With remote signalling and potential-free changeover contact
- Plug-in upper part; upper part can be separated from base without tools
  Incl. thermal and dynamic cut-off unit
- With visual display of defects
- · High current conductivity and long service life
- \* Complete = cover and base