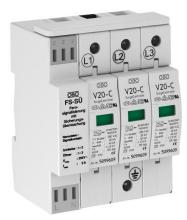

# Surge arrester, 3-pole with fuse monitoring 280 V

**Item number: 5096251** 

Surge arrester, type 2, ready for connection with remote signalling and voltage monitoring

- Complete unit consisting of upper part and base, pre-mounted and ready for connection
- Suitable for TN network systems
- With voltage monitoring of phases and function monitoring of arrester upper
- With remote signalling and potential-free changeover contact
- Plug-in upper part; upper part can be separated from base without tools
  Incl. thermal and dynamic cut-off unit
- With visual display of defects
- · High current conductivity and long service life
- \* Complete = cover and base

### Master data

| 5096251                |
|------------------------|
| V20-C 3+FS-SÜ          |
| SurgeController V20    |
| with safety monitoring |
| OBO                    |
| 280V                   |
| 1                      |
| Piece                  |
| 45 kg                  |
| kg/100 pc.             |
|                        |