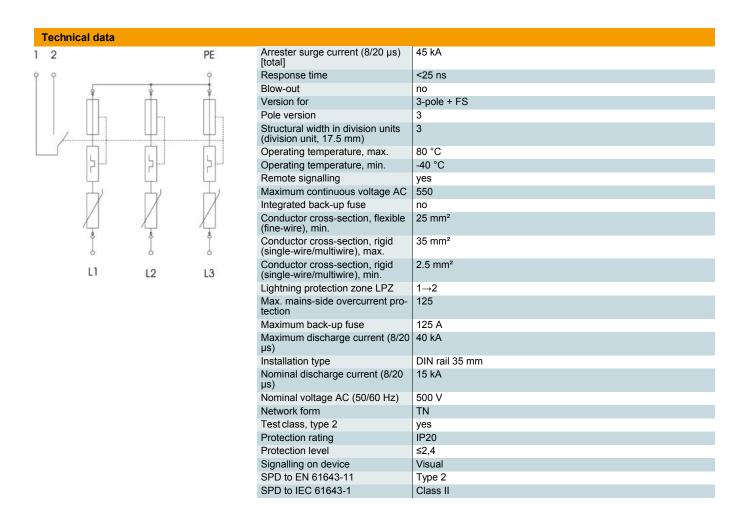

# Surge arrester, 3-pole with remote signalling 550 V

Surge arrester, type 2

- Complete unit consisting of upper part and base, pre-mounted and ready for
- Suitable for TN network systems
- Plug-in cover; cover can be separated from base without tools
  With remote signalling and potential-free NO contact for function monitoring
- Incl. thermal and dynamic cut-off unit
- · With visual display of defects
- · High current conductivity and long service life
- Labelled connections

### Master data

| Item number         | 5094792                       |
|---------------------|-------------------------------|
| Type                | V20-C 3+FS-550                |
| Description 1       | SurgeController V20           |
| Description 2       | 3-pole with remote signalling |
| Manufacturer        | OBO                           |
| Dimension           | 550V                          |
| Smallest sales unit | 1                             |
| Unit of quantity    | Piece                         |
| Weight              | 36.2 kg                       |
| Weight unit         | kg/100 pc.                    |