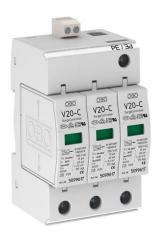

# Surge arrester, 3-pole with remote signalling 550 V

Surge arrester, type 2

- Complete unit consisting of upper part and base, pre-mounted and ready for
- Suitable for TN network systems
- Plug-in cover; cover can be separated from base without tools
  With remote signalling and potential-free NO contact for function monitoring
- Incl. thermal and dynamic cut-off unit
- · With visual display of defects
- · High current conductivity and long service life
- Labelled connections

### Master data

| Item number         | 5094792                       |
|---------------------|-------------------------------|
| Type                | V20-C 3+FS-550                |
| Description 1       | SurgeController V20           |
| Description 2       | 3-pole with remote signalling |
| Manufacturer        | OBO                           |
| Dimension           | 550V                          |
| Smallest sales unit | 1                             |
| Unit of quantity    | Piece                         |
| Weight              | 36.2 kg                       |
| Weight unit         | kg/100 pc.                    |