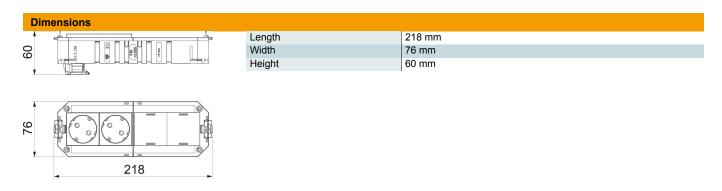

## UTC4 with 2 protective contact sockets, white

**Item number: 7404674** 

| T   |     |      | _ | -4- |
|-----|-----|------|---|-----|
| Tec | :nn | ıcaı |   | ата |

| Number of connections                      | 1                   |
|--------------------------------------------|---------------------|
| Number of installable devices              | 4                   |
| Version for                                | Double pure white   |
| Cable length                               | 0 mm                |
| Line cross-section                         | 2.5 mm <sup>2</sup> |
| Length of the supply cable                 | 0 m                 |
| Socket combination                         | Double              |
| Plug-in system                             | GST18               |
| Plug connector system, system-<br>specific | yes                 |
| Circuit                                    | 1                   |
| System length                              | 208 mm              |
| Surge protection                           | no                  |