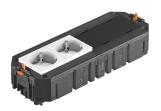

## **Technical data sheet**UTC4 with 2 protective contact sockets, white

**Item number: 7404674** 

The ready-for-connection UTC4 universal support possesses two pre-installed 33° protective contact sockets of 16 A and two blanking covers for retroinstallation of two installation devices of the Modul 45 or Modul 45connect series. Suitable for VL connection cables and device installation units of nominal size R7, R9 and 9.