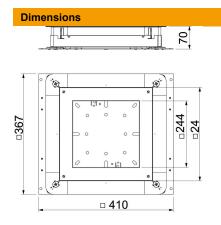

# UGD250-3 for rectangular installation units, for screed height 70–125 mm

**Item number: 7410087** 

| Dimension a | 244 mm |
|-------------|--------|
| Dimension A | 367 mm |
| Dimension B | 410 mm |
| Dimension b | 244 mm |
|             |        |