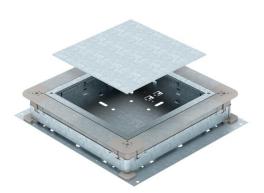

## UGD250-3 for rectangular installation units, for screed height 70−125 mm

Item number: 7410087

Underfloor accessory box for screed-covered underfloor installation ducts with sheet steel side walls. To mount installation units of the selected nominal size. Height can be infinitely adjusted to the nominal screed height (rapid adjustment possible) and the screed can be worked flush to the screed scraping edge. With noise decoupling option after screed laying and can be used with system accessories, also for heavy-duty application.

Side walls are prepared for duct widths 190 and 250 mm.

St

Steel

FS

Strip galvanized

#### Master data

| Item number         | 7410087              |
|---------------------|----------------------|
| Туре                | UGD 250-3 9          |
| Description 1       | Underfloor box empty |
| Description 2       | 250-3 for GES9       |
| Manufacturer        | OBO                  |
| Dimension           | 410x367x70           |
| Material            | Steel                |
| Surface             | Strip galvanized     |
| Surface standard    | DIN EN 10346         |
| Smallest sales unit | 1                    |
| Unit of quantity    | Piece                |
| Weight              | 580 kg               |
| Weight unit         | kg/100 pc.           |
|                     |                      |