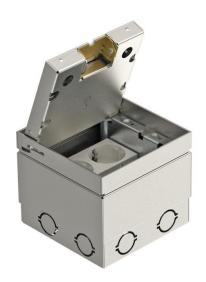

## **Technical data sheet**

UDHOME2 floor socket, with floor covering recess in stainless steel lid, equipped ltem number: 7368399

Square floor socket with floor covering recess for use in dry-care cavity and screed floors in indoor areas. Installation housing with pre-marked insertion openings for pipes (M25). Cover adjustable to top edge of floor covering using four height-adjustment supports. The minimum installation depth is 110 mm, the height-adjustment range + 20 mm.

Surfaces made of stainless steel and visible in the floor covering. The load-bearing capacity of 15 kN is only guaranteed when in an unused state. The scope of delivery contains a double protective contact socket. Up to two modular data sockets (Keystones) can be installed with optional mounting supports.