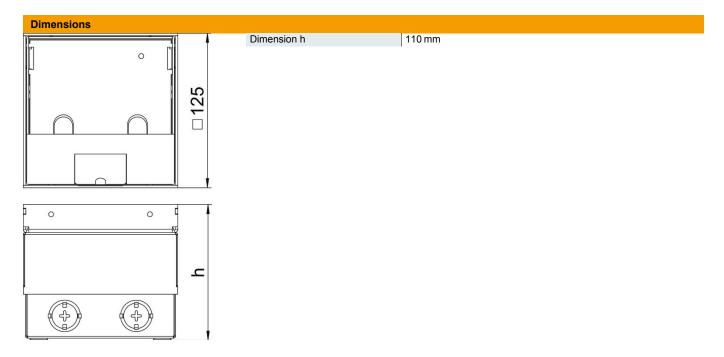

## Master data

| Item number         | 7368399                |
|---------------------|------------------------|
| Туре                | UDHOME2 V V            |
| Description 1       | Floor socket, complete |
| Description 2       | double VDE socket      |
| Manufacturer        | OBO                    |
| Dimension           | 125x125x110            |
| Material            | Stainless steel        |
| Smallest sales unit | 1                      |
| Unit of quantity    | Piece                  |
| Weight              | 210 kg                 |
| Weight unit         | kg/100 pc.             |

| Version for                            | Square                  |
|----------------------------------------|-------------------------|
| Cable outlet version                   | Swivellable cord outlet |
| Floor covering protection frame        | no                      |
| Floor care                             | Dry                     |
| Floor height, max.                     | 130 mm                  |
| Floor height, min.                     | 110 mm                  |
| Suitable for raised floor installation | no                      |
| Suitable for cavity floor installation | yes                     |
| Suitable for wet care                  | no                      |
| Suitable for underfloor ducts          | yes                     |
| Length of external dimensions          | 125 mm                  |
| Length of installation dimensions      | 125 mm                  |
| With floor covering recess             | yes                     |
| Height-adjustment range, max.          | 130 mm                  |
| Height-adjustment range, min.          | 110 mm                  |
| Opening mechanism                      | Tool                    |
| Floor covering thickness               | 15 mm                   |