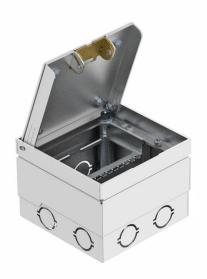

## **UDHOME2** floor socket, with stainless steel lid, freely equippable

**Item number: 7427019** 

Square floor socket for use in dry-care cavity and screed floors in indoor areas. Installation housing with pre-marked insertion openings for pipes (M25). Cover adjustable to top edge of floor covering using four height-adjustment supports. The minimum installation depth is 95 mm, the height-adjustment range +20 mm.

Up to two Modul45® sockets can be installed. In addition, up to two modular data modules (Keystones) can be installed with optional mounting supports.

Surfaces visible in the floor covering made of brushed stainless steel.

The load-bearing capacity of 15 kN is only guaranteed when in an unused state.

Stainless steel