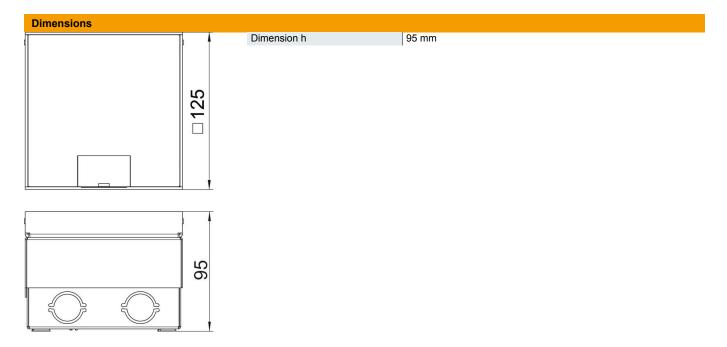

## **UDHOME2** floor socket, with stainless steel lid, freely equippable

**Item number: 7427019** 

Square floor socket for use in dry-care cavity and screed floors in indoor areas. Installation housing with pre-marked insertion openings for pipes (M25). Cover adjustable to top edge of floor covering using four height-adjustment supports. The minimum installation depth is 95 mm, the height-adjustment range +20 mm.

# **UDHOME2** floor socket, with stainless steel lid, freely equippable

| Ted |  |  |  |
|-----|--|--|--|
|     |  |  |  |
|     |  |  |  |

| Version for                                       | Square                  |
|---------------------------------------------------|-------------------------|
| Cable outlet version                              | Swivellable cord outlet |
| Floor care                                        | Dry                     |
| Floor height, max.                                | 115 mm                  |
| Floor height, min.                                | 95 mm                   |
| Suitable for raised floor installation            | no                      |
| Suitable for screed-flush closed underfloor ducts | no                      |
| Suitable for screed-covered underfloor ducts      | no                      |
| Suitable for cavity floor installation            | yes                     |
| Suitable for wet care                             | no                      |
| Suitable for underfloor ducts                     | no                      |
| Length of external dimensions                     | 125 mm                  |
| Length of installation dimensions                 | 125 mm                  |
| With floor covering recess                        | no                      |
| Height-adjustment range, max.                     | 115 mm                  |
| Height-adjustment range, min.                     | 95 mm                   |
| Opening mechanism                                 | Tool                    |