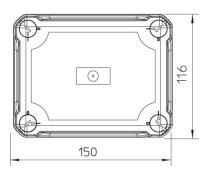

#### Master data

| 2007732                       |
|-------------------------------|
| T 100 OE HD LGR               |
| Junction box, closed          |
| with raised cover             |
| OBO                           |
| 150x116x83                    |
| Light grey; RAL 7035          |
| Polypropylene / polycarbonate |
| 1                             |
| Piece                         |
| 23.65 kg                      |
| kg/100 pc.                    |
|                               |

# Length 150 mm Width 116 mm Height 83 mm