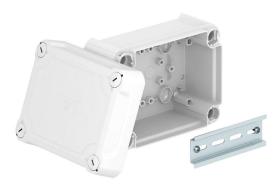

## Item number: 2007732

Closed junction box for the connection of cables in indoor and protected outdoor areas. Rectangular design without entries. Suitable for wall and ceiling mounting and on mounting panels. With the option of fastening inside and to mount via the corner domes. High cover with quick lock, sealable. Made from halogen-free and UV-resistant materials.

With hat profile rail.

Junction box according to DIN EN 60670. Flame-resistant to DIN EN 60695/2/11, test temperature 650°C. Impact resistance IK07 according to DIN EN 50102. Clear internal dimensions: 136x102x74 mm

#### Master data

| 2007732                       |
|-------------------------------|
| T 100 OE HD LGR               |
| Junction box, closed          |
| with raised cover             |
| OBO                           |
| 150x116x83                    |
| Light grey; RAL 7035          |
| Polypropylene / polycarbonate |
| 1                             |
| Piece                         |
| 23.65 kg                      |
| kg/100 pc.                    |
|                               |