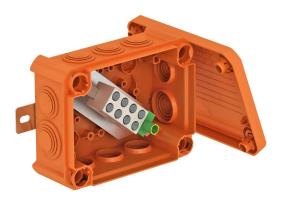

#### FireBox T100ED with external fastening

**Item number: 7205543** 

Halogen-free junction box with pre-mounted, soft plug-in seals, approved for the maintenance of electrical functionality according to DIN 4102 Part 12. Maintenance of electrical functionality classes E30 to E90.

Colour: Pastel orange.

Fully mounted connection unit made of high temperature-resistant special ceramic and labelled protective conductor terminal. Supplied with 2 MMS 6x50 fire protection screw ties for anchorless fastening on the external straps. Nominal cross-section of power cable: Max. 10 mm². Maximum of two 4 mm² rigid copper cables per terminal.

High protection rating IP66, impact resistance class IK08.

Details on the cable types and manufacturers can be found in the general construction test certificate of the material testing institute NRW, Erwitte. Number of terminals including protective conductor terminal.

Internal clearance: 136x102x57 mm.

PP

Polypropylene