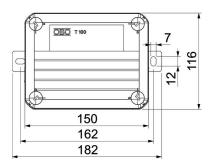

# Dimensions

| Length | 150 mm |
|--------|--------|
| Width  | 116 mm |
| Height | 67 mm  |

#### Technical data

| Expandable                     | no                        |
|--------------------------------|---------------------------|
| No. of entries                 | 10                        |
| Number of terminals            | 5                         |
| Type of housing penetration    | Cuttable stepped membrane |
| Measured insulation voltage Vi | 690 V                     |
| Equipment                      | Terminal                  |
| Cover                          | Not transparent           |
| Cover fastening                | Screwed                   |
| Entry from rear                | no                        |
| Entries                        | 8x M25                    |
|                                | 2x M32                    |
| Explosion-tested version       | no                        |
| Shape                          | Rectangular               |
| Maintain electrical functions  | E 90                      |
| For Ex zone                    | Without                   |
| For Ex zone gas                | Without                   |
| For Ex zone dust               | Without                   |
| Halogen-free                   | yes                       |
| Clear internal dimensions      | 136x102x57 mm             |
| With screening                 | no                        |
| with lid                       | yes                       |
| Nominal cross-section, min.    | 10 mm²                    |
| Nominal voltage                | 660 V                     |
| Sealable                       | no                        |
| Impact-resistant               | no                        |
| Protection rating              | IP66                      |
| Weatherproof                   | no                        |
|                                |                           |