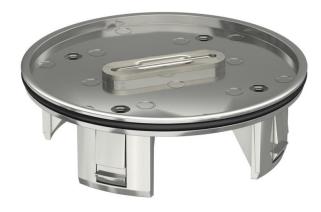

## **Technical data sheet**

Tube body with floor covering recess, with handle clamp, for frame cassette and height-adjustable cassette ltem number: 7428142

Height-adjustable cord outlet for installation in RKF frame cassettes and in height-adjustable round and square RKFR and RKFN cassettes. Raised height when used, flushfloor when unused. Use in wet-care floors. With 4 mm floor covering recess for construction-side panelling with cut resistant floor covering, with handle clamp.

## Master data

| Item number         | 7428142                    |
|---------------------|----------------------------|
| Туре                | TUK2 G4                    |
| Description 1       | Tube body                  |
| Description 2       | with floor covering recess |
| Manufacturer        | OBO                        |
| Dimension           | Ø110mm                     |
| Material            | Die-cast zinc              |
| Surface             | Nickel-plated              |
| Surface standard    |                            |
| Smallest sales unit | 1                          |
| Unit of quantity    | Piece                      |
| Weight              | 45 kg                      |
| Weight unit         | kg/100 pc.                 |
|                     |                            |