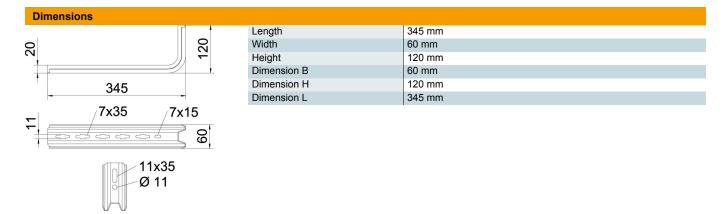

### Master data

| 364675                                             |
|----------------------------------------------------|
|                                                    |
| PSA 345 FT                                         |
| P wall and support bracket                         |
| se as support and bracket                          |
| DBO                                                |
| 3345mm                                             |
| Steel                                              |
| lot-dip galvanised                                 |
| DIN EN ISO 1461                                    |
|                                                    |
| Piece                                              |
| 2 kg                                               |
| g/100 pc.                                          |
| 3;<br>3;<br>3;<br>3;<br>3;<br>2;<br>2;<br>2;<br>3; |