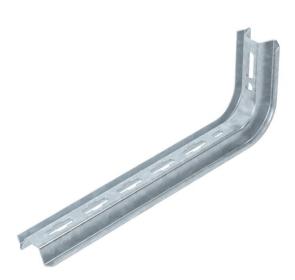

## TP support / wall and support bracket FT

**Item number: 6364675** 

TP support/bracket for fastening to horizontal concrete ceilings and walls. If the profile is fastened directly to the ceiling or the profile is screwed together as head reinforcement, then, for reasons of stability, always use the spacer, type DS

Hot-dip galvanised