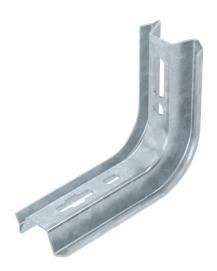

## TP support / wall and support bracket FT

**Item number: 6364659** 

TP support/bracket for fastening to horizontal concrete ceilings and walls. If the profile is fastened directly to the ceiling or the profile is screwed together as head reinforcement, then, for reasons of stability, always use the spacer, type DS 4.

### Master data

| 364659                     |
|----------------------------|
|                            |
| PSA 145 FT                 |
| P wall and support bracket |
| se as support and bracket  |
| DBO                        |
| 3145mm                     |
| Steel                      |
| lot-dip galvanised         |
| DIN EN ISO 1461            |
|                            |
| Piece                      |
| 3 kg                       |
| g/100 pc.                  |
| 3 · St                     |