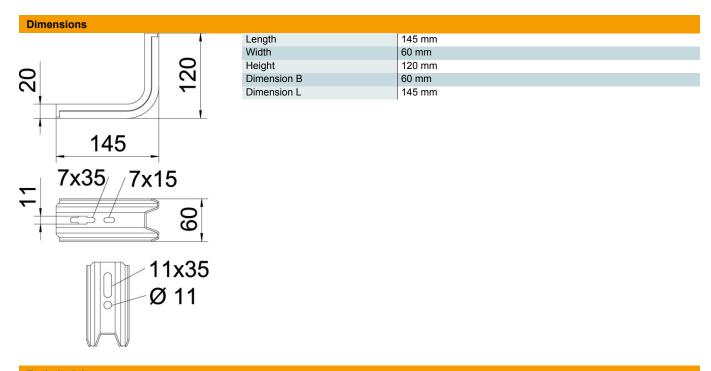

## TP support / wall and support bracket FT

**Item number: 6364659** 

TP support/bracket for fastening to horizontal concrete ceilings and walls. If the profile is fastened directly to the ceiling or the profile is screwed together as head reinforcement, then, for reasons of stability, always use the spacer, type DS 4.

### Master data

| 364659                     |
|----------------------------|
|                            |
| PSA 145 FT                 |
| P wall and support bracket |
| se as support and bracket  |
| DBO                        |
| 3145mm                     |
| Steel                      |
| lot-dip galvanised         |
| DIN EN ISO 1461            |
|                            |
| Piece                      |
| 3 kg                       |
| g/100 pc.                  |
| 3 · St                     |

# TP support / wall and support bracket FT

| Technical data |                      |                          |  |
|----------------|----------------------|--------------------------|--|
| Version for    | or                   | Wall and support bracket |  |
| F in kN        |                      | 1.5 kN                   |  |
| Maintain       | electrical functions | no                       |  |
| for width      | max.                 | 100 mm                   |  |
| for width      | min.                 | 100                      |  |
| Rustproo       | f steel, pickled     | no                       |  |