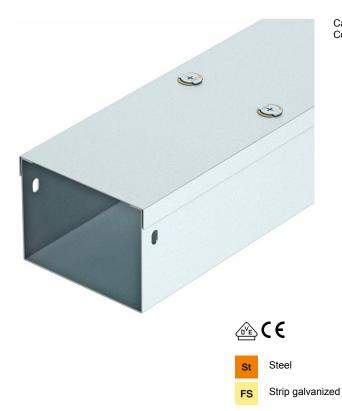

## **Technical data sheet**

Single-compartment cable duct 100 FS, cover with turn buckle Item number: 6081186

Cable duct, single-compartment, complete with cover. Connectors should be ordered separately and in the appropriate quantity.

## **Technical data sheet**

Single-compartment cable duct 100 FS, cover with turn buckle

Item number: 6081186

| Dimensions |     |               |          |  |  |
|------------|-----|---------------|----------|--|--|
| B          | Lei | ength         | 3,000 mm |  |  |
|            | Wi  | ′idth         | 100 mm   |  |  |
|            | He  | eight         | 100 mm   |  |  |
|            | Pla | ate thickness | 1.2 mm   |  |  |
|            | Dir | imension B    | 100 mm   |  |  |
|            | Dir | imension H    | 100 mm   |  |  |
|            | Dir | imension L    | 3,000 mm |  |  |
| ±          | Dir | imension H    | 100 mm   |  |  |