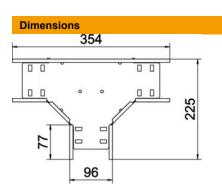

## Item number: 6038160

| Width           | 100 mm |  |
|-----------------|--------|--|
| Height          | 60 mm  |  |
| Plate thickness | 0.8 mm |  |
|                 |        |  |