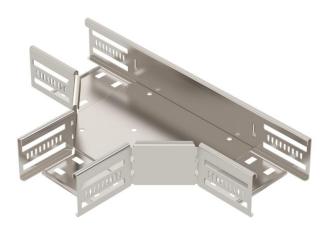

### Item number: 6038160

T piece for the creation of a horizontal branch, fitting for lock and screw-on cable trays of side height 60 mm. Screwless mounting with double clamps or screw connection with FRS truss-head screws and M6 combination nuts. Can be used indoors and outdoors. Fastening material must be ordered separately.