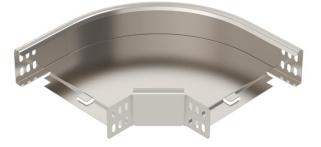

## Item number: 7134288

90° bend, horizontal, for all cable tray types of 60 mm side height. The fitting is shipped in an unmounted state. Including appropriate fastening material. The 100 mm width has a rectangle shape and does not correspond to the image.

## Item number: 7134288

Dimensions

| Width           | 200 mm |
|-----------------|--------|
| Width           | 8 in   |
| Height          | 60 mm  |
| Height          | 2 in   |
| Plate thickness | 1 mm   |
| Dimension B     | 200 mm |
| Dimension R     | 50 mm  |

**Technical data** 

| Bend (angle)                            | 90°                 |
|-----------------------------------------|---------------------|
| Connector version                       | Supplied connectors |
| Change of direction                     | Horizontal          |
| Type of connector, cable support system | Screwed             |