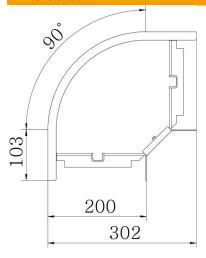

## Item number: 7134288

Dimensions

| Width           | 200 mm |
|-----------------|--------|
| Width           | 8 in   |
| Height          | 60 mm  |
| Height          | 2 in   |
| Plate thickness | 1 mm   |
| Dimension B     | 200 mm |
| Dimension R     | 50 mm  |

**Technical data** 

| Bend (angle)                            | 90°                 |
|-----------------------------------------|---------------------|
| Connector version                       | Supplied connectors |
| Change of direction                     | Horizontal          |
| Type of connector, cable support system | Screwed             |