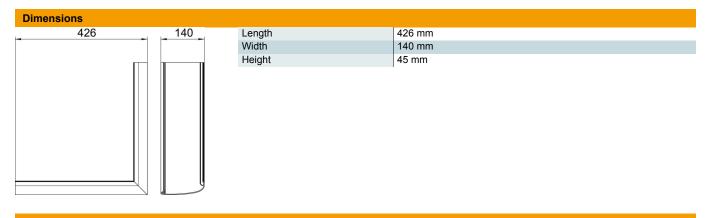

## Master data

| 6115855                       |
|-------------------------------|
| OT A Soft EL                  |
| Cover ext. corner Design duct |
| Design Soft                   |
| OBO                           |
| 45x140x426                    |
| Aluminium                     |
| Anodised                      |
|                               |
| 1                             |
| Piece                         |
| 104.6 kg                      |
| kg/100 pc.                    |
|                               |