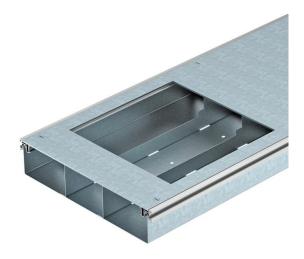

## Trunking unit for GES9, height 65 mm

**Item number: 7402224** 

3 compartment flush floor trunking with 3 mounting lids for GES9. Trunking unit consists of trunking connectors, fixing brackets and separating retainers.

### Master data

| Item number         | 7402224                  |
|---------------------|--------------------------|
| Туре                | OKA-T 30065 D9           |
| Description 1       | Flushfloor trunking unit |
| Description 2       | for GES9                 |
| Manufacturer        | OBO                      |
| Dimension           | 2400x300x65              |
| Material            | Steel                    |
| Surface             | Strip galvanized         |
| Surface standard    | DIN EN 10346             |
| Smallest sales unit | 1                        |
| Unit of quantity    | Piece                    |
| Weight              | 2531.5 kg                |
| Weight unit         | kg/100 pc.               |

# Trunking unit for GES9, height 65 mm

Item number: 7402224

| Technical data |                                        |                                 |
|----------------|----------------------------------------|---------------------------------|
|                | Number of mounting openings            | 3                               |
|                | Number of planned flush-mount units    | 3                               |
|                | Number of compartments                 | 3 St.                           |
|                | Expansion option                       | For installation of accessories |
|                | Cover fastening, locking               | no                              |
|                | Seal installation option               | no                              |
|                | Installation opening for on-floor tank | no                              |
|                | Decouplable                            | no                              |
|                | Suitable for expansion joint           | no                              |
|                | With separating retainer               | yes                             |
|                | Mounting opening                       | For service outlet              |
|                | Mounting opening                       | Square                          |
|                | Removable cover                        | yes                             |
|                | Heavy-duty version                     | no                              |
|                | Separating retainer fastening          | rasten                          |
|                | Separating retainer fastening          | Lock                            |