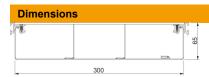

| Length      | 2,400 mm |
|-------------|----------|
| Width       | 300 mm   |
| Height      | 65 mm    |
| Dimension b | 300 mm   |
| Dimension h | 65 mm    |