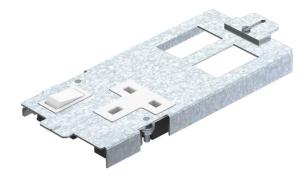

## GES2 mounting support with single socket, switched and for data socket installation Item number: 7407761

Mounting support for installation units of nominal size 2 with mounting single BS socket, type OBO, and 2 mounting openings for data sockets, type LJ6C. Direction of insertion 90°.

Socket with increased touch protection. With screw connection, 3-pole, 13 A, 250 V~, corresponds to BS 1363.

St

Steel

FS

Strip galvanized