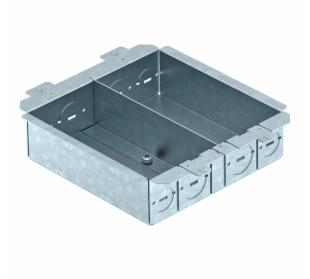

### Item number: 7428233

Closed mounting support to accept 2 APMT2 cover plates. The mounting support is fastened below the GES4DB service outlet. Each with 4 knock-out openings M20 and M25 for the mounting of flexible installation hoses.

#### Master data

| Item number         | 7428233                  |
|---------------------|--------------------------|
| Туре                | MT4 DBAP2                |
| Description 1       | Mounting support         |
| Description 2       | for GES4 in false floors |
| Manufacturer        | OBO                      |
| Dimension           | 180x137x41               |
| Material            | Steel                    |
| Surface             | Strip galvanized         |
| Surface standard    | DIN EN 10346             |
| Smallest sales unit | 1                        |
| Unit of quantity    | Piece                    |
| Weight              | 41.1 kg                  |
| Weight unit         | kg/100 pc.               |

#### **Technical data**

| Number of installable devices               | 4   |
|---------------------------------------------|-----|
| No. of entries                              | 8   |
| Labelling panel                             | no  |
| Suitable for raised floor installati-<br>on | yes |
| Suitable for cavity floor installation      | yes |