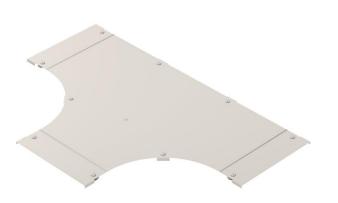

## Item number: 6226184

Cover with turn buckles for covering T pieces with welded rungs.

## Master data

| Item number         | 6226184           |
|---------------------|-------------------|
| Туре                | LTD 400 R3 A4     |
| Description 1       | Cover for T piece |
| Description 2       | with turn buckle  |
| Manufacturer        | OBO               |
| Dimension           | B400              |
| Material            | Stainless steel   |
| Surface             | Bright, treated   |
| Surface standard    |                   |
| Smallest sales unit | 1                 |
| Unit of quantity    | Piece             |
| Weight              | 592 kg            |
| Weight unit         | kg/100 pc.        |
|                     |                   |