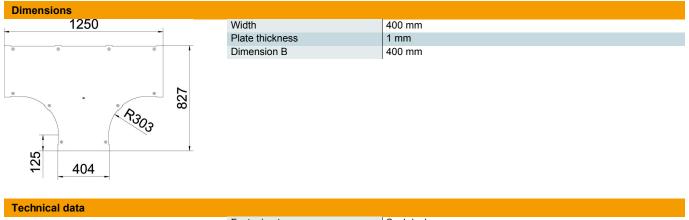

## Master data

| Item number         | 6226184           |
|---------------------|-------------------|
| Туре                | LTD 400 R3 A4     |
| Description 1       | Cover for T piece |
| Description 2       | with turn buckle  |
| Manufacturer        | OBO               |
| Dimension           | B400              |
| Material            | Stainless steel   |
| Surface             | Bright, treated   |
| Surface standard    |                   |
| Smallest sales unit | 1                 |
| Unit of quantity    | Piece             |
| Weight              | 592 kg            |
| Weight unit         | kg/100 pc.        |
|                     |                   |

| Fastening type            | Sash lock |
|---------------------------|-----------|
| Suitable for cable ladder | yes       |
| Suitable for cable tray   | no        |
| Material thickness        | 1 mm      |
| Rustproof steel, pickled  | no        |
| Wide-span version         | no        |
|                           |           |