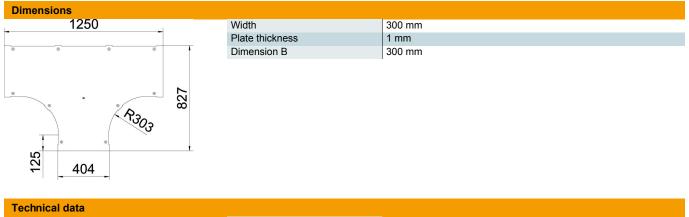

## Master data

| Item number         | 6226182           |
|---------------------|-------------------|
| Туре                | LTD 300 R3 A4     |
| Description 1       | Cover for T piece |
| Description 2       | with turn buckle  |
| Manufacturer        | OBO               |
| Dimension           | B300              |
| Material            | Stainless steel   |
| Surface             | Bright, treated   |
| Surface standard    |                   |
| Smallest sales unit | 1                 |
| Unit of quantity    | Piece             |
| Weight              | 434 kg            |
| Weight unit         | kg/100 pc.        |
|                     |                   |

| Fastening type            | Sash lock |
|---------------------------|-----------|
| Suitable for cable ladder | yes       |
| Suitable for cable tray   | no        |
| Material thickness        | 1 mm      |
| Rustproof steel, pickled  | no        |
| Wide-span version         | no        |