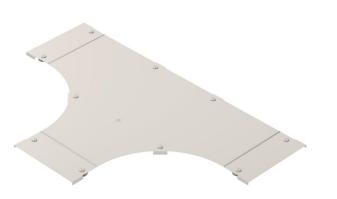

## Item number: 6226182

Cover with turn buckles for covering T pieces with welded rungs.

## Master data

| Item number         | 6226182           |
|---------------------|-------------------|
| Туре                | LTD 300 R3 A4     |
| Description 1       | Cover for T piece |
| Description 2       | with turn buckle  |
| Manufacturer        | OBO               |
| Dimension           | B300              |
| Material            | Stainless steel   |
| Surface             | Bright, treated   |
| Surface standard    |                   |
| Smallest sales unit | 1                 |
| Unit of quantity    | Piece             |
| Weight              | 434 kg            |
| Weight unit         | kg/100 pc.        |
|                     |                   |