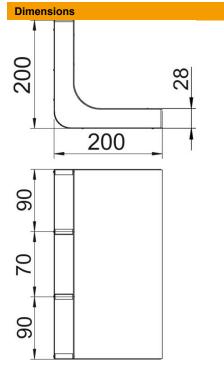

### Item number: 7400644

| Length      | 200 mm |
|-------------|--------|
| Width       | 250 mm |
| Height      | 28 mm  |
| Dimension a | 90 mm  |
| Dimension b | 70 mm  |
| Dimension h | 28 mm  |