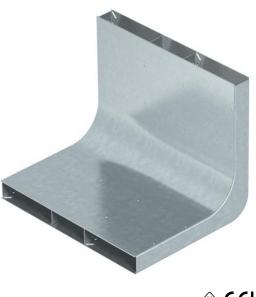

## **Technical data sheet**

Vertical bend, three-compartment, height 28 mm

### Item number: 7400644

For vertical direction changes of screed-covered underfloor installation ducts (wall connections, supplies).

An important precondition for correct underfloor installation is the screed structure.