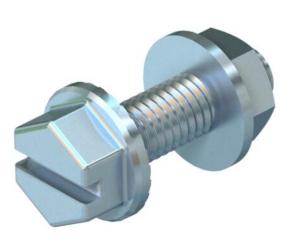

## Item number: 6290299

Trunking fastening screw for mounting device installation trunking to fixing panel. The mesh slats are simply attached to the slat holder.

## Master data

| Item number         | 6290299            |
|---------------------|--------------------|
| Туре                | KBS150N50          |
| Description 1       | Fixing screw       |
| Description 2       | for bracket fixing |
| Manufacturer        | OBO                |
| Dimension           | M5x16              |
| Material            | Steel              |
| Smallest sales unit | 50                 |
| Unit of quantity    | Piece              |
| Weight              | 0.355 kg           |
| Weight unit         | kg/100 pc.         |

| Dimensions |           |         |
|------------|-----------|---------|
|            | Dimension | M5 x 16 |
|            | Length    | 16 mm   |
|            |           |         |

## **Technical data**

| Thread        | M5                        |
|---------------|---------------------------|
| Thread metric | 5                         |
| Head shape    | Hexagon with pressed ring |
| Screw system  | Hexagonal with screw slot |