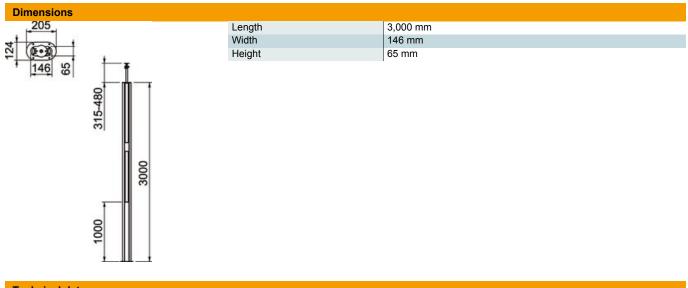

### Item number: 6290010

ISS twin aluminium service pole with a 76.5 mm system opening.

Set consists of:

1 single-compartment pole with clamping fastening

Total length: 3,315-3,480 mm

- 1 fastening option for lighting
- 1 ceiling fastening with clamping device
- 1 device installation profile
  - Length: 1,000 mm
- 1 aluminium cover
  - Length: 1,000 mm
- 1 ISSBP70140 floor plate

#### Master data

| Item number         | 6290010              |
|---------------------|----------------------|
| Туре                | ISST70140BRW         |
| Description 1       | Service pole         |
| Description 2       | for lighting         |
| Manufacturer        | OBO                  |
| Dimension           | 3000x146x65          |
| Colour              | Pure white; RAL 9010 |
| Material            | Aluminium            |
| Smallest sales unit | 1                    |
| Unit of quantity    | Piece                |
| Weight              | 860 kg               |
| Weight unit         | kg/100 pc.           |
|                     |                      |

### Item number: 6290010

**Technical data** 

| Number of usable covers       | 1            |
|-------------------------------|--------------|
| Number of compartments        | 1 St.        |
| Version for                   | Single-sided |
| Fastening type                | Tension      |
| Floor mounting                | yes          |
| Ceiling mounting              | yes          |
| Continuous profile            | no           |
| Halogen-free                  | yes          |
| Height compensation, max.     | 480 mm       |
| Height compensation, min.     | 315 mm       |
| Cable entry                   | Top/bottom   |
| Cover width                   | 76.5 mm      |
| Changes according to location | no           |
| Pole shape                    | Oval         |
| Pole height, max.             | 3480 mm      |
| Pole height, min.             | 3315 mm      |
| Adjustable                    | yes          |
| Pre-wired                     | no           |