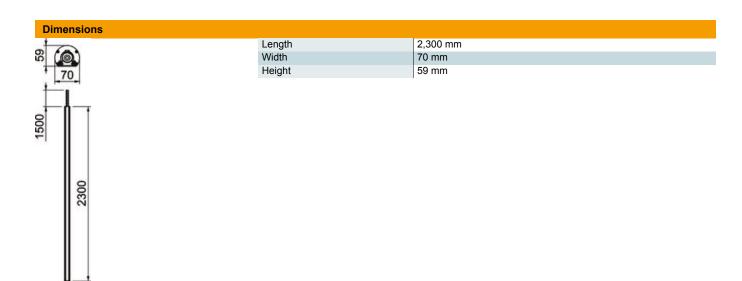

## Item number: 6290097

ISS aluminium service pole with a flexible hose to the ceiling and a 45 mm system opening.

Set consisting of:

- 1 one-compartment pole with flexible hose to ceiling
- Total length: 2,300 mm
- 1 flexible hose, length: 1,500 mm
- 1 aluminium cover
- Length: 2,300 mm

## Master data

| Item number         | 6290097               |
|---------------------|-----------------------|
| Туре                | ISSRM45FEL            |
| Description 1       | Service pole          |
| Description 2       | floor/ceiling tube HT |
| Manufacturer        | OBO                   |
| Dimension           | 2300x70x59            |
| Material            | Aluminium             |
| Surface             | Anodised              |
| Surface standard    |                       |
| Smallest sales unit | 1                     |
| Unit of quantity    | Piece                 |
| Weight              | 380 kg                |
| Weight unit         | kg/100 pc.            |
|                     |                       |

## Item number: 6290097

**Technical data** 

| Number of usable covers       | 1            |
|-------------------------------|--------------|
| Number of compartments        | 1 St.        |
| Version for                   | Single-sided |
| Fastening type                | Stand        |
| Floor mounting                | yes          |
| Ceiling mounting              | yes          |
| Continuous profile            | yes          |
| Halogen-free                  | yes          |
| Height compensation, max.     | 1500 mm      |
| Height compensation, min.     | 0 mm         |
| Cable entry                   | Тор          |
| Cover width                   | 45 mm        |
| Changes according to location | yes          |
| Pole shape                    | Round        |
| Pole height, max.             | 3800 mm      |
| Pole height, min.             | 2300 mm      |
| Adjustable                    | yes          |
| Pre-wired                     | no           |