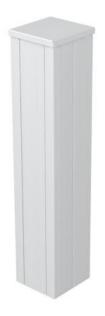

## Service pole, type ISSHS140700

**Item number: 6290043** 

ISS aluminium service pole, 2-compartment, with a 76.5 mm system opening.

Empty, equippable with standard devices (socket, telephone, etc.), max. 10 devices

Direct fastening on floor possible. Accessory mounting boxes to be ordered separately.

The service pole is suitable for accepting front locking accessory mounting boxes of the

series 71GD.... The installation of a partition of type GA-TW (6279711) and the installation of the cover clip, type KL80A, are possible as an option.