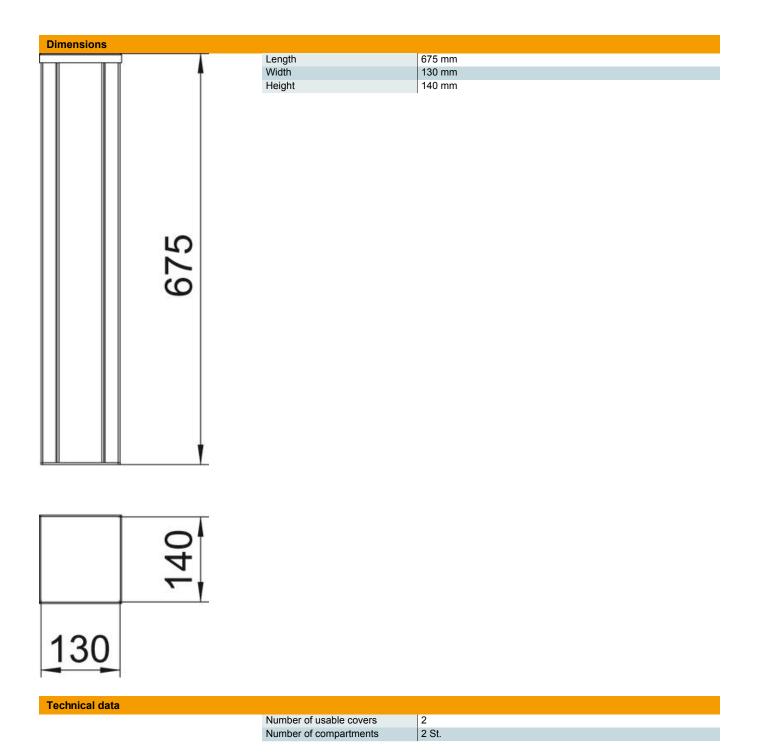

#### Master data

| 6290043       |
|---------------|
| ISSHS140700EL |
| Service pole  |
| floor         |
| OBO           |
| 675x130x140   |
| Aluminium     |
| Anodised      |
|               |
| 1             |
| Piece         |
| 466 kg        |
| kg/100 pc.    |
|               |

# Service pole, type ISSHS140700

**Item number: 6290043** 

| Technical data |                               |              |
|----------------|-------------------------------|--------------|
|                | Version for                   | Double-sided |
|                | Fastening type                | Bolts        |
|                | Floor mounting                | yes          |
|                | Ceiling mounting              | no           |
|                | Continuous profile            | yes          |
|                | Halogen-free                  | yes          |
|                | Cable entry                   | Bottom       |
|                | Cover width                   | 76.5 mm      |
|                | Changes according to location | no           |
|                | Pole shape                    | Rectangular  |
|                | Pole height, min.             | 675 mm       |
|                | Adjustable                    | no           |
|                | Pre-wired                     | no           |