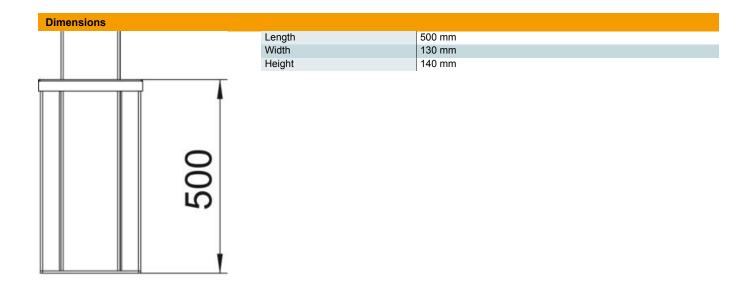

#### Master data

| Item number 6290030   Type ISSHS140500RW   Description 1 Service pole |
|-----------------------------------------------------------------------|
| - 7,50                                                                |
| Description 1 Service pole                                            |
|                                                                       |
| Description 2 floor                                                   |
| Manufacturer OBO                                                      |
| Dimension 500x130x140                                                 |
| Colour Pure white; RAL 9010                                           |
| Material Aluminium                                                    |
| Smallest sales unit 1                                                 |
| Unit of quantity Piece                                                |
| Weight 302 kg                                                         |
| Weight unit kg/100 pc.                                                |