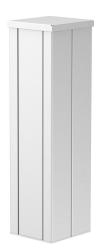

### Service pole, type ISSHS140500

**Item number: 6290030** 

ISS aluminium service pole, 2-compartment, with a 76.5 mm system opening.

Empty, equippable with standard devices (socket, telephone, etc.) max. 8 devices

Fixing possible directly on floor. Accessory mounting boxes to be ordered separately.

The service pole is suitable for accepting front-locking accessory mounting boxes of the series 71GD.... The installation of a partition of type GA-TW (6279711) and the installation of the cover clip, type KL80A, are possible as an option.