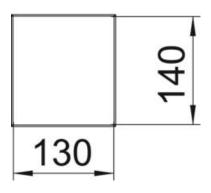

#### Master data

| Item number 6290030   Type ISSHS140500RW   Description 1 Service pole |
|-----------------------------------------------------------------------|
| - 7,50                                                                |
| Description 1 Service pole                                            |
|                                                                       |
| Description 2 floor                                                   |
| Manufacturer OBO                                                      |
| Dimension 500x130x140                                                 |
| Colour Pure white; RAL 9010                                           |
| Material Aluminium                                                    |
| Smallest sales unit 1                                                 |
| Unit of quantity Piece                                                |
| Weight 302 kg                                                         |
| Weight unit kg/100 pc.                                                |