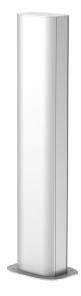

### Item number: 6289976

ISS aluminium service pole with a 45 mm system opening.

#### Set consists of:

- 1 two-compartment pole with 2 flexible hoses to the ceiling
  - Total length of the aluminium profile: 2,300 mm
- 2 aluminium covers, length: 2,300 mm

The colours are either pure white or anodised. There are two 45 mm system openings on opposite sides for direct installation of Module 45® devices. The floor plate as a stand, type SFISSF, and the hose connection to the ceiling, type SAISSF, should be ordered separately (see articles below).