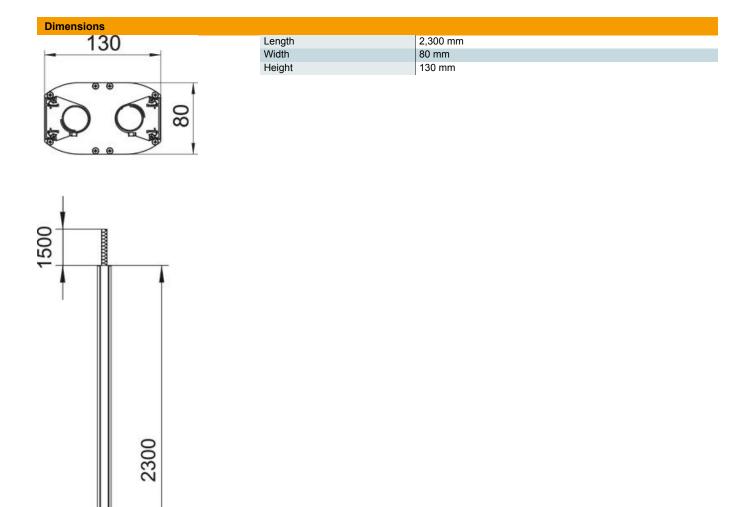

#### Master data

| Item number         | 6289976       |
|---------------------|---------------|
| Туре                | ISSDM45FEL    |
| Description 1       | Service pole  |
| Description 2       | floor/ceiling |
| Manufacturer        | OBO           |
| Dimension           | 2300x80x130   |
| Material            | Aluminium     |
| Surface             | Anodised      |
| Surface standard    |               |
| Smallest sales unit | 1             |
| Unit of quantity    | Piece         |
| Weight              | 871 kg        |
| Weight unit         | kg/100 pc.    |
|                     |               |

#### Technical data

| Version for                   | Double-sided |
|-------------------------------|--------------|
| Fastening type                | Stand        |
| Floor mounting                | yes          |
| Ceiling mounting              | yes          |
| Continuous profile            | yes          |
| Halogen-free                  | yes          |
| Height compensation, max.     | 1500 mm      |
| Height compensation, min.     | 0 mm         |
| Cable entry                   | Тор          |
| Cover width                   | 45 mm        |
| Changes according to location | yes          |
| Pole shape                    | Oval         |
| Pole height, max.             | 3800 mm      |
| Pole height, min.             | 2300 mm      |
| Adjustable                    | yes          |
| Pre-wired                     | no           |