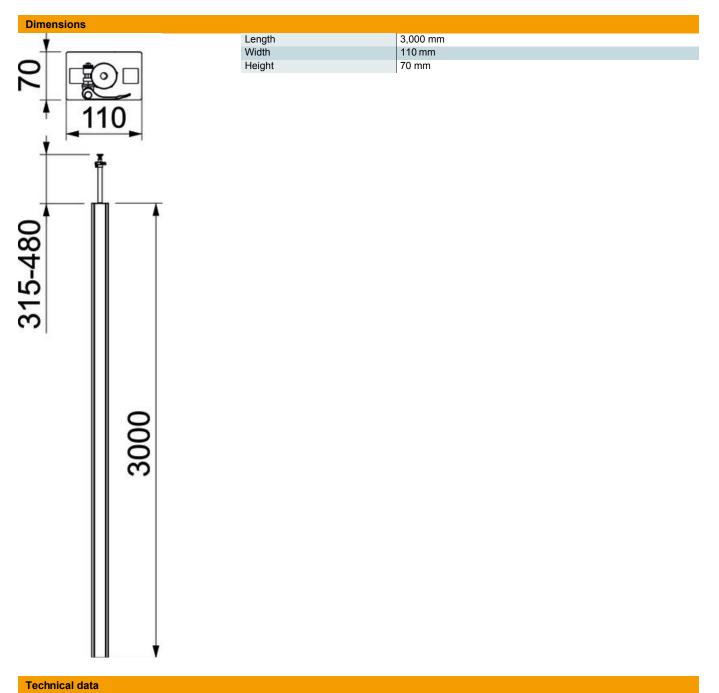

### Item number: 6288943

ISS aluminium service pole with a 76.5 mm system opening.

Set consists of:

1 single-compartment pole with clamping fastening

Total length 3,315–3,480 mm

1 ceiling fastening with clamping device

1 aluminium cover

Length: 3,000 mm

The service pole is suitable for accepting front-locking accessory mounting boxes

of the series 71GD... The installation of a partition of type GA-TW70 (6279711)

and the installation of the cover clip, type KL80A (6288640), are possible as an option.

#### Technical data

| Version for                   | Single-sided |
|-------------------------------|--------------|
| Fastening type                | Tension      |
| Floor mounting                | yes          |
| Ceiling mounting              | yes          |
| Continuous profile            | yes          |
| Halogen-free                  | yes          |
| Height compensation, max.     | 480 mm       |
| Height compensation, min.     | 315 mm       |
| Cable entry                   | Top/bottom   |
| Cover width                   | 76.5 mm      |
| Changes according to location | no           |
| Pole shape                    | Rectangular  |
| Pole height, max.             | 3480 mm      |
| Pole height, min.             | 3315 mm      |
| Adjustable                    | yes          |
| Pre-wired                     | no           |