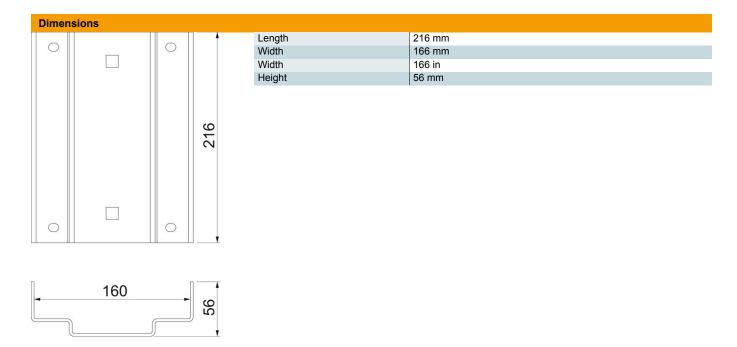

#### Master data

| Item number     6290456       Type     ISS160160APKTS       Description 1     Adapter plate       Description 2     for bracket mounting |                     |                           |
|------------------------------------------------------------------------------------------------------------------------------------------|---------------------|---------------------------|
| Description 1 Adapter plate Description 2 for bracket mounting                                                                           | Item number         | 6290456                   |
| Description 2 for bracket mounting                                                                                                       | Туре                | ISS160160APKTS            |
| · ·                                                                                                                                      | Description 1       | Adapter plate             |
|                                                                                                                                          | Description 2       | for bracket mounting      |
| Manufacturer OBO                                                                                                                         | Manufacturer        | OBO                       |
| Dimension 166x216x56                                                                                                                     | Dimension           | 166x216x56                |
| Colour White aluminium; RAL 9006                                                                                                         | Colour              | White aluminium; RAL 9006 |
| Material Steel                                                                                                                           | Material            | Steel                     |
| Smallest sales unit 1                                                                                                                    | Smallest sales unit | 1                         |
| Unit of quantity Piece                                                                                                                   | Unit of quantity    | Piece                     |
| Weight 142 kg                                                                                                                            | Weight              | 142 kg                    |
| Weight unit kg/100 pc.                                                                                                                   | Weight unit         | kg/100 pc.                |