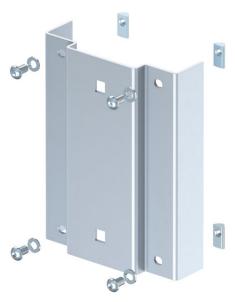

### Adapter plate for cable support system

**Item number: 6290456** 

Adapter plate for mounting of a bracket for a cable support system to the ISS industrial service pole. Mounting instructions are included. Please observe the maximum load values. The bracket was tested with the adapter plate on the pole profile. The installation engineer must choose the ideal fastening system to match the substrate.