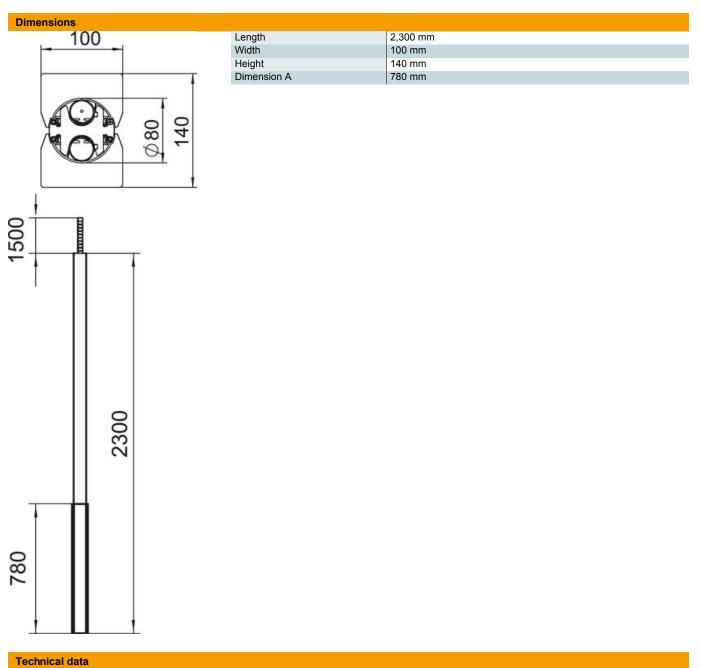

#### Set consists of:

- 1 two-compartment pole with 2 flexible hoses to the ceiling
- Total length of the aluminium profile: 2,300 mm
- 2 flexible hoses, per length: 1,500 mm
- 2 aluminium covers
- Length: 780 mm

#### Master data

|  | Item number         | 6289050                 |
|--|---------------------|-------------------------|
|  | Туре                | ISS140100FRW            |
|  | Description 1       | Service pole            |
|  | Description 2       | floor/ceiling with hose |
|  | Manufacturer        | OBO                     |
|  | Dimension           | 2300x100x140            |
|  | Colour              | Pure white; RAL 9010    |
|  | Material            | Aluminium               |
|  | Smallest sales unit | 1                       |
|  | Unit of quantity    | Piece                   |
|  | Weight              | 1100 kg                 |
|  | Weight unit         | kg/100 pc.              |
|  |                     |                         |

#### Technical data

| Floor mounting                | yes                                     |
|-------------------------------|-----------------------------------------|
| Ceiling mounting              | yes                                     |
| Continuous profile            | no                                      |
| Halogen-free                  | yes                                     |
| Height compensation, max.     | 1500 mm                                 |
| Height compensation, min.     | 0 mm                                    |
| Cable entry                   | Тор                                     |
| Cover width                   | 76.5 mm                                 |
| Changes according to location | yes                                     |
| Pole shape                    | Installation space, angular/pole, round |
| Pole height, max.             | 3800 mm                                 |
| Pole height, min.             | 2300 mm                                 |
| Adjustable                    | yes                                     |
| Pre-wired                     | no                                      |