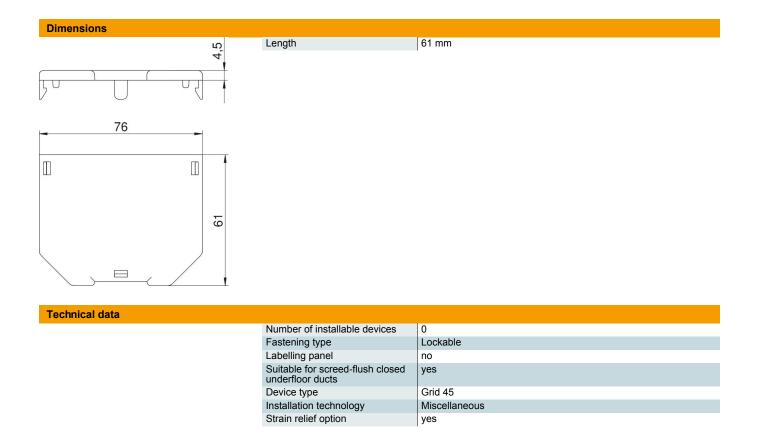

### Master data

| Item number         | 7407232                  |
|---------------------|--------------------------|
| Туре                | GB23 P01                 |
| Description 1       | Cover plate              |
| Description 2       | blank                    |
| Manufacturer        | OBO                      |
| Dimension           | 61x76mm                  |
| Colour              | Graphite black; RAL 9011 |
| Material            | Polyamide                |
| Smallest sales unit | 10                       |
| Unit of quantity    | Piece                    |
| Weight              | 1.13 kg                  |
| Weight unit         | kg/100 pc.               |