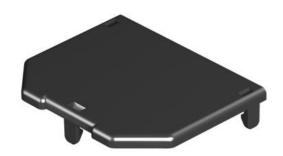

# Cover plate for mounting box GB2, blank

**Item number: 7407232** 

Mounting box cover plate as blanking cover. L = 61 mm.

PA

Polyamide

### Master data

| Item number         | 7407232                  |
|---------------------|--------------------------|
| Туре                | GB23 P01                 |
| Description 1       | Cover plate              |
| Description 2       | blank                    |
| Manufacturer        | OBO                      |
| Dimension           | 61x76mm                  |
| Colour              | Graphite black; RAL 9011 |
| Material            | Polyamide                |
| Smallest sales unit | 10                       |
| Unit of quantity    | Piece                    |
| Weight              | 1.13 kg                  |
| Weight unit         | kg/100 pc.               |

## Cover plate for mounting box GB2, blank

**Item number: 7407232** 