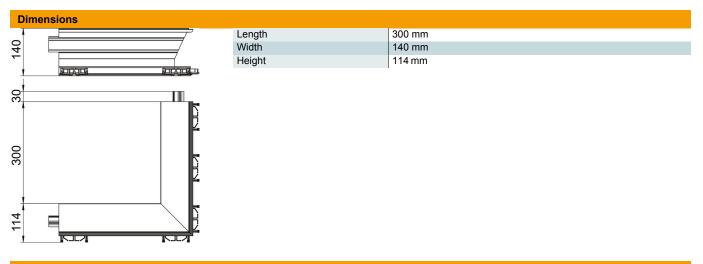

## Master data

| Item number         | 6115789                      |
|---------------------|------------------------------|
| Туре                | GAD AEL                      |
| Description 1       | External corner, Design duct |
| Description 2       | without cover                |
| Manufacturer        | OBO                          |
| Dimension           | 114x140x300                  |
| Material            | Aluminium                    |
| Surface             | Anodised                     |
| Surface standard    |                              |
| Smallest sales unit | 1                            |
| Unit of quantity    | Piece                        |
| Weight              | 233 kg                       |
| Weight unit         | kg/100 pc.                   |
|                     |                              |