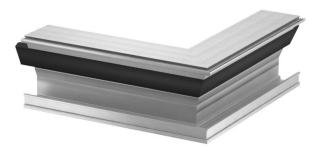

## Item number: 6115789

External corner base to create a design device installation trunking of the GAD series. 45 mm system opening for acceptance of Modul 45 switch and connection devices and appropriate PVC and aluminium covers of the Rapid 45 series. The fitting can be completed with fitting covers in the "Swing", "Soft" or "Style" design. The GAD OTA cover adapters are essential. A GAD OTD spacer must be placed between the trunking covers. Standard version in anodised aluminium, different decoration on request.