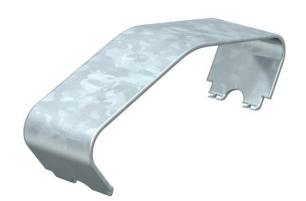

## Cover clamp 35 A2

**Item number: 6065503** 

Cover clamp for secure fastening of covers on cable trays and cable ladders. Cover clamp for additional fastening of the cover, e.g. in case of high wind load.

## Master data

| Item number         | 6065503                |
|---------------------|------------------------|
| Туре                | DKL 35 A2              |
| Description 1       | Cover clamp            |
| Description 2       | for slant height 35 mm |
| Manufacturer        | OBO                    |
| Material            | Stainless steel        |
| Surface             | Bright, treated        |
| Surface standard    |                        |
| Smallest sales unit | 20                     |
| Unit of quantity    | Piece                  |
| Weight              | 1.4 kg                 |
| Weight unit         | kg/100 pc.             |