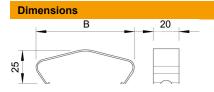

| Dimension B | 2 in    |
|-------------|---------|
| Dimension B | 50.9 mm |

## Technical data

| Suitable for mesh cable tray | no  |
|------------------------------|-----|
| Suitable for cable ladder    | yes |
| Suitable for cable tray      | yes |
| Ladder/tray height           | 35  |
| Rustproof steel, pickled     | no  |