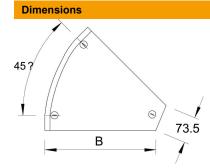

| Width           | 300 mm  |
|-----------------|---------|
| Width           | 12 in   |
| Height          | 35 mm   |
| Plate thickness | 0.04 in |
| Plate thickness | 1 mm    |
| Dimension B     | 300 mm  |