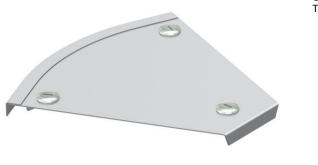

### Item number: 7133988

Cover for  $45^{\circ}$  bend with pre-mounted turn buckles. The cover can be used with fittings of all side heights.

#### Master data

| 7133988                        |
|--------------------------------|
| DFB 45 300 A4                  |
| 45° bend cover                 |
| with sash locks, for RB 45 300 |
| OBO                            |
| B300mm                         |
| Stainless steel                |
| Bright, treated                |
|                                |
| 1                              |
| Piece                          |
| 55 kg                          |
| kg/100 pc.                     |
|                                |