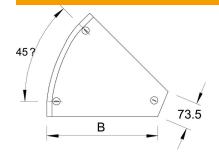

### Dimensions

| Width           | 100 mm  |
|-----------------|---------|
| Width           | 4 in    |
| Height          | 35 mm   |
| Plate thickness | 0.04 in |
| Plate thickness | 1 mm    |
| Dimension R     | 100 mm  |

## Cover for 45° bend A4

**Item number: 7133984** 

| Technical data |                               |            |
|----------------|-------------------------------|------------|
|                | Bend (angle)                  | 45°        |
|                | Fastening type                | Sash lock  |
|                | Maintain electrical functions | no         |
|                | Suitable for mesh cable tray  | no         |
|                | Suitable for cable ladder     | yes        |
|                | Suitable for cable tray       | yes        |
|                | Change of direction           | Horizontal |
|                | Rustproof steel, pickled      | no         |
|                | Hinged                        | no         |