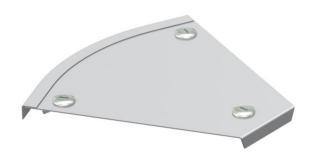

## Cover for 45° bend A4

**Item number: 7133984** 

Cover for 45° bend with pre-mounted turn buckles. The cover can be used with fittings of all side heights.

Stainless steel

Bright, treated

#### Master data

| Item number         | 7133984                        |  |
|---------------------|--------------------------------|--|
| Туре                | DFB 45 100 A4                  |  |
| Description 1       | 45° bend cover                 |  |
| Description 2       | with sash locks, for RB 45 100 |  |
| Manufacturer        | OBO                            |  |
| Dimension           | B100mm                         |  |
| Material            | Stainless steel                |  |
| Surface             | Bright, treated                |  |
| Surface standard    |                                |  |
| Smallest sales unit | 1                              |  |
| Unit of quantity    | Piece                          |  |
| Weight              | 14 kg                          |  |
| Weight unit         | kg/100 pc.                     |  |