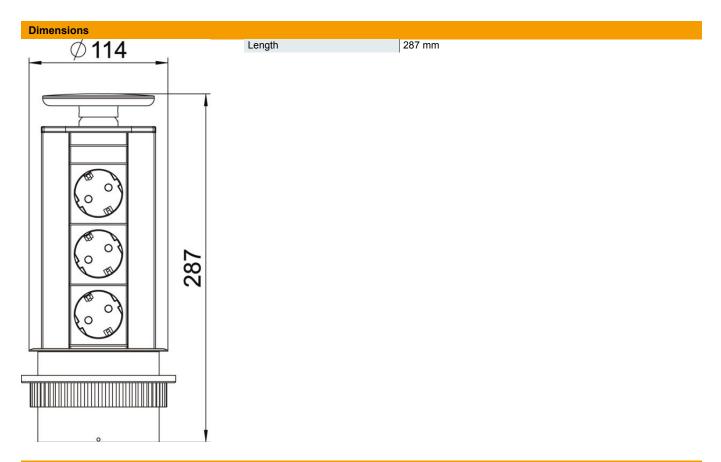

### **Deskbox DBV, 3 sockets**

**Item number: 6116862** 

Lowerable Deskbox with connection cable for fixed installation on a tabletop, plastic fastening sleeve, painted accordingly in cover shade. It is mounted using a drill hole (Ø102 mm) in the tabletop.

#### Equipment:

- Three black protection contact sockets in 60° connection direction, incl. 3.0 m power cable with angular connector CEE 7/7.

Note: Can be used in tabletops of up to 50 mm thickness. The ready-for-connection type DBV Deskbox is particularly suitable for the direct supply of workstations with energy, communication and data technology connec-

### Technical data

| Number of audio connections  | 0                   |
|------------------------------|---------------------|
| Number of CAT 5 connections  | 0                   |
| Number of CAT 5E connections | 0                   |
| Number of CAT 6 connections  | 0                   |
| Number of USB connections    | 0                   |
| Number of VGA connections    | 0                   |
| Number of HDMI connections   | 0                   |
| Number of SCHUKO sockets     | 3                   |
| Version for                  | Lid, painted silver |
| Version for                  | Installation        |
| Extendable                   | yes                 |
| Shape                        | Round               |
| Foldable                     | no                  |
| Length of the supply cable   | 3 m                 |
| Surge protection             | no                  |