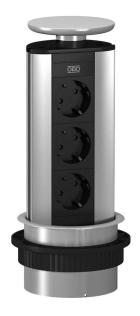

### **Deskbox DBV, 3 sockets**

**Item number: 6116862** 

Lowerable Deskbox with connection cable for fixed installation on a tabletop, plastic fastening sleeve, painted accordingly in cover shade. It is mounted using a drill hole (Ø102 mm) in the tabletop.

#### Equipment:

- Three black protection contact sockets in 60° connection direction, incl. 3.0 m power cable with angular connector CEE 7/7.

Note: Can be used in tabletops of up to 50 mm thickness. The ready-for-connection type DBV Deskbox is particularly suitable for the direct supply of workstations with energy, communication and data technology connec-