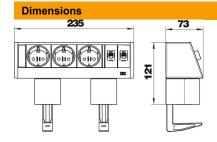

RJ45, 1:1 switched, Cat. 6 shielded. The ready-for-connection type DB Deskbox is particularly suitable for the direct supply of workstations with energy, communication and data technology connections.

Alu

Aluminium

## Master data

| Item number         | 6116942              |
|---------------------|----------------------|
| Туре                | DB-1B3 D3S2K         |
| Description 1       | Desk box             |
| Description 2       | with fastening clamp |
| Manufacturer        | OBO                  |
| Colour              | Aluminium            |
| Material            | Aluminium            |
| Smallest sales unit | 1                    |
| Unit of quantity    | Piece                |
| Weight              | 122 kg               |
| Weight unit         | kg/100 pc.           |



| Length | 235 mm |
|--------|--------|
| Width  | 73 mm  |
| Height | 121 mm |

## **Technical data sheet**

Deskbox DB, with fastening clamp, 3 sockets, 2x RJ45 Cat.



**Item number: 6116942** 

| Technical data |                              |                          |
|----------------|------------------------------|--------------------------|
|                | Number of audio connections  | 0                        |
|                | Number of CAT 5 connections  | 0                        |
|                | Number of CAT 5E connections | 0                        |
|                | Number of CAT 6 connections  | 2                        |
|                | Number of USB connections    | 0                        |
|                | Number of VGA connections    | 0