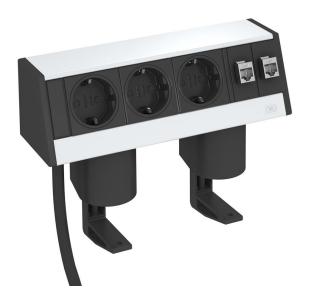

## **Technical data sheet**

Deskbox DB, with fastening clamp, 3 sockets, 2x RJ45 Cat.

Deskbox with connection cable, cable outlet at the bottom of the profile with two fastening clamps for tabletop thicknesses of 8 to 40 mm.

## Equipment:

- Three black protection contact sockets in  $0^\circ$  connection direction, incl. 3.0 m power cable with angular connector CEE 7/7.
- Two data technology couplings RJ45 to RJ45, 1:1 switched, Cat. 6 shielded. The ready-for-connection type DB Deskbox is particularly suitable for the direct supply of workstations with energy, communication and data technology connections.

## Master data

| Item number         | 6116942              |
|---------------------|----------------------|
| Туре                | DB-1B3 D3S2K         |
| Description 1       | Desk box             |
| Description 2       | with fastening clamp |
| Manufacturer        | OBO                  |
| Colour              | Aluminium            |
| Material            | Aluminium            |
| Smallest sales unit | 1                    |
| Unit of quantity    | Piece                |
| Weight              | 122 kg               |
| Weight unit         | kg/100 pc.           |