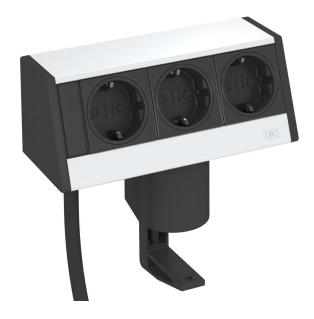

## Deskbox DB, with fastening clamp, 3 sockets

**Item number: 6116936** 

Deskbox with connection cable, cable outlet at the bottom of the profile with a fastening clamp for tabletop thicknesses of 8 to 40 mm.

#### Equipment:

- Three black protection contact sockets in 0° connection direction, incl. 3.0 m power cable with angular connector CEE 7/7. The ready-for-connection type DB Deskbox is particularly suitable for the direct

The ready-for-connection type DB Deskbox is particularly suitable for the direct supply of workstations with energy, communication and data technology connections.

Alu

Aluminium