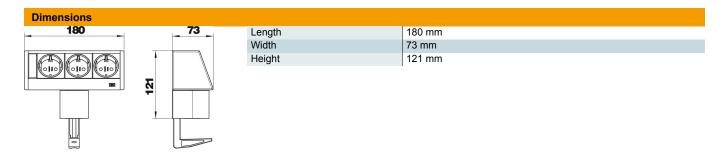

### Master data

| Item number         | 6116936              |
|---------------------|----------------------|
| Туре                | DB-1B3 D3S           |
| Description 1       | Desk box             |
| Description 2       | with fastening clamp |
| Manufacturer        | OBO                  |
| Colour              | Aluminium            |
| Material            | Aluminium            |
| Smallest sales unit | 1                    |
| Unit of quantity    | Piece                |
| Weight              | 102 kg               |
| Weight unit         | kg/100 pc.           |