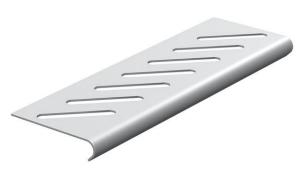

## Technical data sheet Bottom end plate A2

## Item number: 7084015

For base reinforcement at the ends of the tray and as cable protection. For fastening, please order screws, type FRSB M6x12, separately.

A2 Stainless steel

## Dimensions 7 x 45 Width 150 mm Image: Width Height 35 mm Image: Width Dimension B 150 mm

L-7

| Maintain electrical functions | no |
|-------------------------------|----|
| Rustproof steel, pickled      | no |
| Wide-span version             | no |