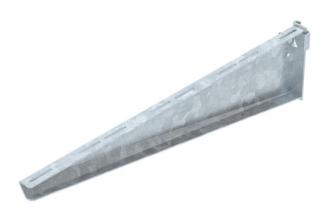

# **Technical data sheet Support bracket AS 55**

**Item number: 6419328** 

Heavy-duty support bracket for infinitely adjustable fastening on IS 8 support. The support bracket can be fastened to both sides of the I support.