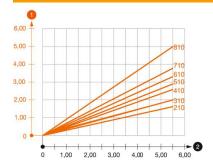

## Loads

## Load diagram, bracket type AS 55

Bending of the bracket tip at permitted bracket load

Permitted bracket load in kN without man load

Load curve with bracket lengths in mm