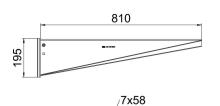

## **Dimensions**

| 41 mm  |
|--------|
| 810 mm |
| 195 mm |
| 41 mm  |
| 810 mm |
| 195 mm |
|        |

| Technical data |                               |                 |
|----------------|-------------------------------|-----------------|
|                | Version for                   | Support bracket |
|                | F in kN                       | 5.5 kN          |
|                | Maintain electrical functions | no              |
|                | Rustproof steel, pickled      | no              |