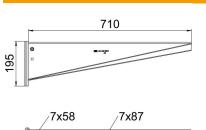

### Dimensions

| Length      | 41 mm  |
|-------------|--------|
| Width       | 710 mm |
| Height      | 195 mm |
| Dimension A | 41 mm  |
| Dimension B | 710 mm |
| Dimension H | 195 mm |