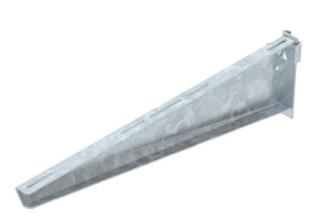

## Item number: 6419322

Heavy-duty support bracket for infinitely adjustable fastening on IS 8 support. The support bracket can be fastened to both sides of the I support.

The individual clamping lug, including bolt, nut and washer can also be ordered separately under the item no. 6419007.

### Master data

| 6419322            |
|--------------------|
| AS 55 71 FT        |
| Support bracket    |
| for IS 8 support   |
| OBO                |
| B710mm             |
| Steel              |
| Hot-dip galvanised |
| DIN EN ISO 1461    |
| 1                  |
| Piece              |
| 385 kg             |
| kg/100 pc.         |
|                    |