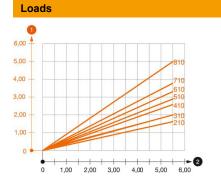

#### Load diagram, bracket type AS 55

2

Bending of the bracket tip at permitted bracket load

Permitted bracket load in kN without man load

Load curve with bracket lengths in mm