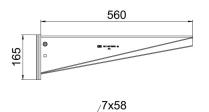

### **Dimensions**

| Length      | 41 mm  |
|-------------|--------|
| Width       | 560 mm |
| Height      | 165 mm |
| Dimension A | 41 mm  |
| Dimension B | 560 mm |
| Dimension H | 165 mm |

| Technical data |                               |                 |
|----------------|-------------------------------|-----------------|
|                | Version for                   | Support bracket |
|                | F in kN                       | 5.5 kN          |
|                | Maintain electrical functions | no              |
|                | Rustnroof steel nickled       | no              |