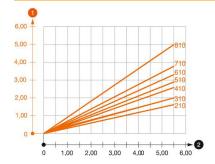

#### Loads

### Load diagram, bracket type AS 55

Bending of the bracket tip at permitted bracket load

Permitted bracket load in kN without man load

Load curve with bracket lengths in mm