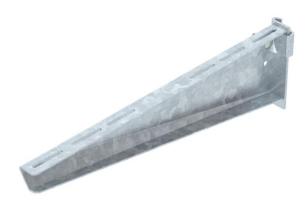

## **Technical data sheet Support bracket AS 55**

**Item number: 6419310** 

Heavy-duty support bracket for infinitely adjustable fastening on IS 8 support. The support bracket can be fastened to both sides of the I support.

### Master data

| Item number 6419310 Type AS 55 56 FT Description 1 Support bracket Description 2 for IS 8 support Manufacturer OBO Dimension B560mm Material Steel Surface Hot-dip galvanised Surface standard DIN EN ISO 1461 |
|----------------------------------------------------------------------------------------------------------------------------------------------------------------------------------------------------------------|
| Description 1 Support bracket Description 2 for IS 8 support Manufacturer OBO Dimension B560mm Material Steel Surface Hot-dip galvanised                                                                       |
| Description 2 for IS 8 support  Manufacturer OBO  Dimension B560mm  Material Steel  Surface Hot-dip galvanised                                                                                                 |
| Manufacturer OBO Dimension B560mm Material Steel Surface Hot-dip galvanised                                                                                                                                    |
| Dimension B560mm  Material Steel  Surface Hot-dip galvanised                                                                                                                                                   |
| Material Steel Surface Hot-dip galvanised                                                                                                                                                                      |
| Surface Hot-dip galvanised                                                                                                                                                                                     |
| 1                                                                                                                                                                                                              |
| Curfoss standard DIN FN ICO 1161                                                                                                                                                                               |
| Surface standard DIN EN ISO 1461                                                                                                                                                                               |
| Smallest sales unit 1                                                                                                                                                                                          |
| Unit of quantity Piece                                                                                                                                                                                         |
| Weight 260 kg                                                                                                                                                                                                  |
| Weight unit kg/100 pc.                                                                                                                                                                                         |