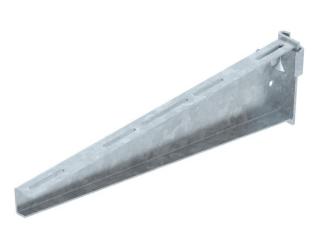

### Item number: 6419304

Heavy-duty support bracket for infinitely adjustable fastening on IS 8 support. The support bracket can be fastened to both sides of the I support.

The individual clamping lug, including bolt, nut and washer can also be ordered separately under the item no. 6419007.

### Master data

| Item number         | 6419304            |
|---------------------|--------------------|
| Туре                | AS 55 51 FT        |
| Description 1       | Support bracket    |
| Description 2       | for IS 8 support   |
| Manufacturer        | OBO                |
| Dimension           | B510mm             |
| Material            | Steel              |
| Surface             | Hot-dip galvanised |
| Surface standard    | DIN EN ISO 1461    |
| Smallest sales unit | 1                  |
| Unit of quantity    | Piece              |
| Weight              | 233 kg             |
| Weight unit         | kg/100 pc.         |

#### Dimensions

| Length      | 41 mm  |
|-------------|--------|
| Width       | 510 mm |
| Height      | 145 mm |
| Dimension A | 41 mm  |
| Dimension B | 510 mm |
| Dimension H | 145 mm |