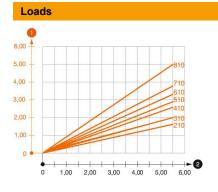

### Load diagram, bracket type AS 55

2

Bending of the bracket tip at permitted bracket load

Permitted bracket load in kN without man load

Load curve with bracket lengths in mm